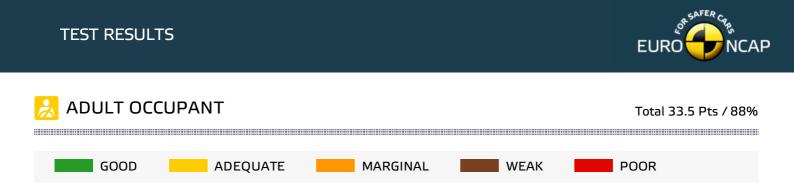

# <u> A</u>DULT OCCUPANT

Total 33.5 Pts / 88%

#### Comments

The passenger compartment remained stable in the frontal offset impact. Dummy readings from the driver's knee indicated adequate protection. Structures in the dashboard presented a risk of injury to the driver and passenger and protection of the knee/femur/pelvis area was downgraded to marginal. Otherwise, protection of both dummies was good or adequate. In the full-width rigid-barrier test, and also in the side barrier impact, protection of all critical body areas was at least adequate. In the more severe side pole impact, dummy measurements of chest deformation indicated marginal protection for that part of the body. Tests on the front seats and head restraints indicated good protection against whiplash injuries in the event of a rear-end collision. A geometric assessment of the rear seats indicated marginal whiplash protection there. The i30 has, as standard, an autonomous emergency braking system. Tests of the system at the low speeds typical of city driving, at which many whiplash injuries are caused, showed good performance.