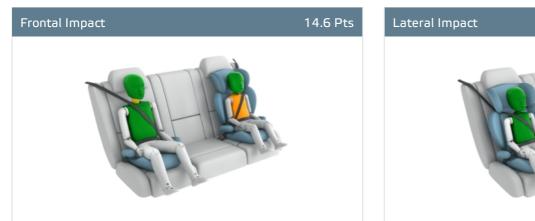

Lateral Impact 8 Pts

Restraint for 6 year old child: *KidFix II XP* Restraint for 10 year old child: *Graco Junior III* 

#### Comments

In the frontal offset test, protection of the 10 year dummy was good or adequate. Dummy readings of chest deceleration in the 6 year dummy indicated marginal protection. In the side barrier test, both dummies were well protected and maximum points were scored. The front passenger airbag can be disabled to allow a rearward-facing child restraint to be used in that seating position. Clear information is provided to the driver regarding the status of the airbag and the system was rewarded. All of the restraints for which the i30 is designed could be properly installed and accommodated.