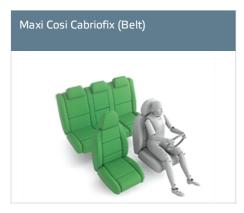

### 🐚 CHILD OCCUPANT

Total 41.6 Pts / 84%

|                                                   |           | Seat Position |        |       |  |
|---------------------------------------------------|-----------|---------------|--------|-------|--|
|                                                   | Front     | Front 2nd row |        |       |  |
|                                                   | PASSENGER | LEFT          | CENTER | RIGHT |  |
| Maxi Cosi 2way Pearl & 2wayFix (rearward) (iSize) | _         | •             | _      | •     |  |
| Maxi Cosi 2way Pearl & 2wayFix (forward) (iSize)  | _         | •             | _      |       |  |
| BeSafe iZi Kid X2 i-Size (iSize)                  | _         |               | _      |       |  |
| Maxi Cosi Cabriofix & FamilyFix (ISOFIX)          | _         | •             |        |       |  |
| BeSafe iZi Kid X4 ISOfix (ISOFIX)                 | _         |               | _      |       |  |
| Britax Römer Duo Plus (ISOFIX)                    | _         |               | _      |       |  |
| Britax Römer KidFix XP (ISOFIX)                   | _         |               | _      |       |  |
| Maxi Cosi Cabriofix (Belt)                        | •         |               | •      |       |  |
| Maxi Cosi Cabriofix & EasyBase2 (Belt)            | •         |               | ×      |       |  |
| Britax Römer King II LS (Belt)                    | •         | •             | •      |       |  |
| Britax Römer KidFix XP (Belt)                     |           |               |        |       |  |