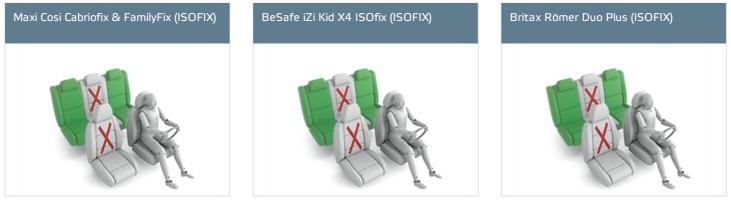

### 🐚 CHILD OCCUPANT

Total 41.6 Pts / 84%

|                                                   |           | Seat Position |        |       |  |
|---------------------------------------------------|-----------|---------------|--------|-------|--|
|                                                   | Front     | Front 2nd row |        |       |  |
|                                                   | PASSENGER | LEFT          | CENTER | RIGHT |  |
| Maxi Cosi 2way Pearl & 2wayFix (rearward) (iSize) | _         | •             | _      | •     |  |
| Maxi Cosi 2way Pearl & 2wayFix (forward) (iSize)  | _         | •             | _      |       |  |
| BeSafe iZi Kid X2 i-Size (iSize)                  | _         |               | _      |       |  |
| Maxi Cosi Cabriofix & FamilyFix (ISOFIX)          | _         | •             |        |       |  |
| BeSafe iZi Kid X4 ISOfix (ISOFIX)                 | _         |               | _      |       |  |
| Britax Römer Duo Plus (ISOFIX)                    | _         |               | _      |       |  |
| Britax Römer KidFix XP (ISOFIX)                   | _         |               | _      |       |  |
| Maxi Cosi Cabriofix (Belt)                        | •         |               | •      |       |  |
| Maxi Cosi Cabriofix & EasyBase2 (Belt)            | •         |               | ×      |       |  |
| Britax Römer King II LS (Belt)                    | •         | •             | •      |       |  |
| Britax Römer KidFix XP (Belt)                     |           |               |        |       |  |