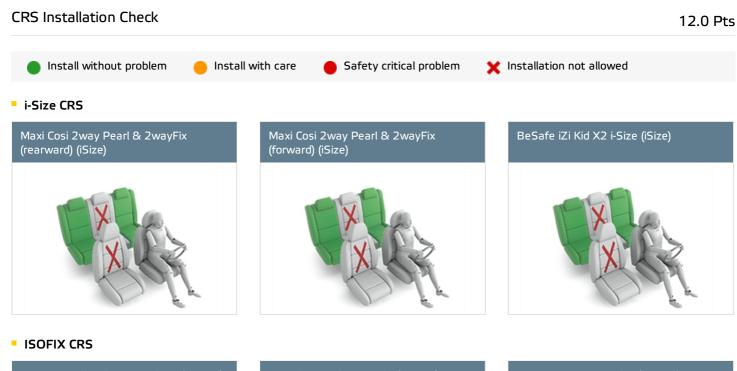

### 🐚 CHILD OCCUPANT

Total 41.6 Pts / 84%

|                                                   |           | Seat Position |        |       |  |
|---------------------------------------------------|-----------|---------------|--------|-------|--|
|                                                   | Front     | Front 2nd row |        |       |  |
|                                                   | PASSENGER | LEFT          | CENTER | RIGHT |  |
| Maxi Cosi 2way Pearl & 2wayFix (rearward) (iSize) | _         | •             | _      | •     |  |
| Maxi Cosi 2way Pearl & 2wayFix (forward) (iSize)  | _         | •             | _      |       |  |
| BeSafe iZi Kid X2 i-Size (iSize)                  | _         |               | _      |       |  |
| Maxi Cosi Cabriofix & FamilyFix (ISOFIX)          | _         | •             |        |       |  |
| BeSafe iZi Kid X4 ISOfix (ISOFIX)                 | _         |               | _      |       |  |
| Britax Römer Duo Plus (ISOFIX)                    | _         |               | _      |       |  |
| Britax Römer KidFix XP (ISOFIX)                   | _         |               | _      |       |  |
| Maxi Cosi Cabriofix (Belt)                        | •         |               | •      |       |  |
| Maxi Cosi Cabriofix & EasyBase2 (Belt)            | •         |               | ×      |       |  |
| Britax Römer King II LS (Belt)                    | •         | •             | •      |       |  |
| Britax Römer KidFix XP (Belt)                     |           |               |        |       |  |