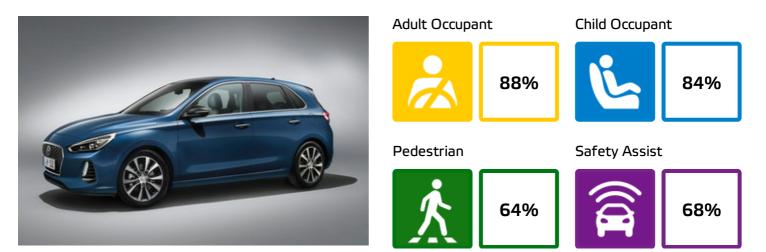

# <u> A</u>DULT OCCUPANT

Total 33.5 Pts / 88%

#### Comments

The passenger compartment remained stable in the frontal offset impact. Dummy readings from the driver's knee indicated adequate protection. Structures in the dashboard presented a risk of injury to the driver and passenger and protection of the knee/femur/pelvis area was downgraded to marginal. Otherwise, protection of both dummies was good or adequate. In the full-width rigid-barrier test, and also in the side barrier impact, protection of all critical body areas was at least adequate. In the more severe side pole impact, dummy measurements of chest deformation indicated marginal protection for that part of the body. Tests on the front seats and head restraints indicated good protection against whiplash injuries in the event of a rear-end collision. A geometric assessment of the rear seats indicated marginal whiplash protection there. The i30 has, as standard, an autonomous emergency braking system. Tests of the system at the low speeds typical of city driving, at which many whiplash injuries are caused, showed good performance.