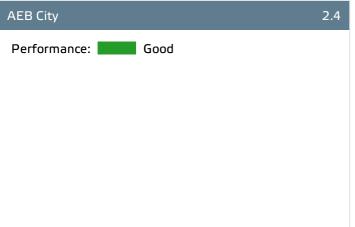

#### Comments

The passenger compartment remained stable in the frontal offset impact. Dummy readings from the driver's knee indicated adequate protection. Structures in the dashboard presented a risk of injury to the driver and passenger and protection of the knee/femur/pelvis area was downgraded to marginal. Otherwise, protection of both dummies was good or adequate. In the full-width rigid-barrier test, and also in the side barrier impact, protection of all critical body areas was at least adequate. In the more severe side pole impact, dummy measurements of chest deformation indicated marginal protection for that part of the body. Tests on the front seats and head restraints indicated good protection against whiplash injuries in the event of a rear-end collision. A geometric assessment of the rear seats indicated marginal whiplash protection there. The i30 has, as standard, an autonomous emergency braking system. Tests of the system at the low speeds typical of city driving, at which many whiplash injuries are caused, showed good performance.