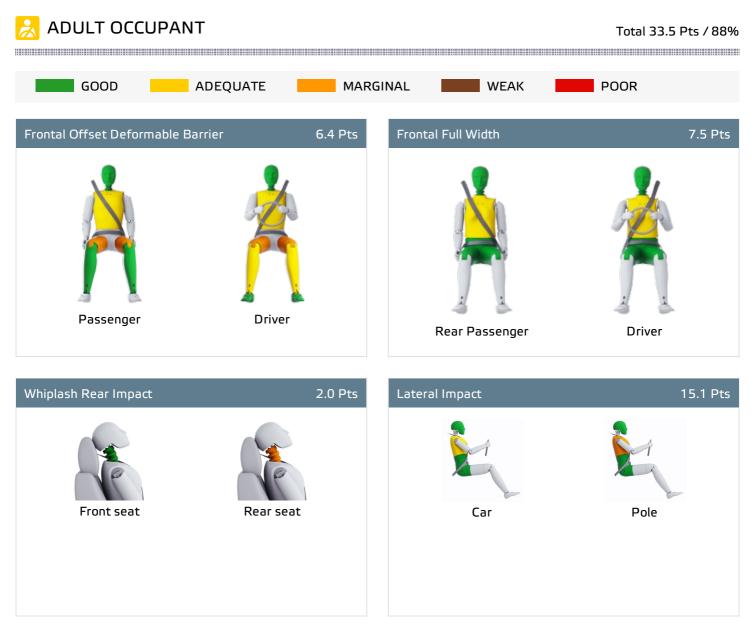

# <u> A</u>DULT OCCUPANT

Total 33.5 Pts / 88%

#### Comments

The passenger compartment remained stable in the frontal offset impact. Dummy readings from the driver's knee indicated adequate protection. Structures in the dashboard presented a risk of injury to the driver and passenger and protection of the knee/femur/pelvis area was downgraded to marginal. Otherwise, protection of both dummies was good or adequate. In the full-width rigid-barrier test, and also in the side barrier impact, protection of all critical body areas was at least adequate. In the more severe side pole impact, dummy measurements of chest deformation indicated marginal protection for that part of the body. Tests on the front seats and head restraints indicated good protection against whiplash injuries in the event of a rear-end collision. A geometric assessment of the rear seats indicated marginal whiplash protection there. The i30 has, as standard, an autonomous emergency braking system. Tests of the system at the low speeds typical of city driving, at which many whiplash injuries are caused, showed good performance.