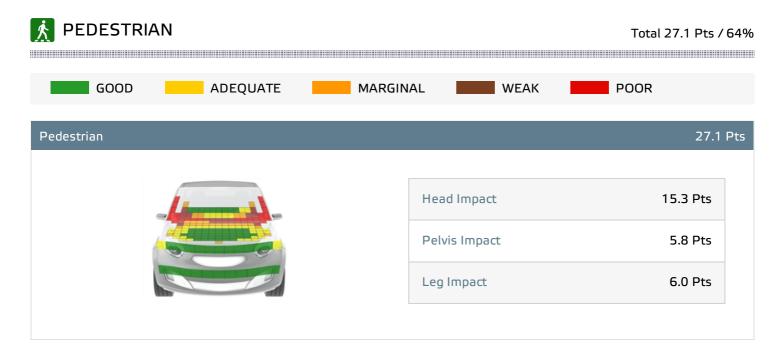

#### Comments

The bonnet surface provided good or adequate protection to the head of a struck pedestrian but performance was weak and poor in tests around the windscreen pillars. The protection provided to pedestrians' legs by the bumper was good at all test locations. Protection of the pelvis was also predominantly good. An autonomous emergency braking system which detects pedestrians is available as an option but was not assessed as part of this rating as it is not standard equipment.