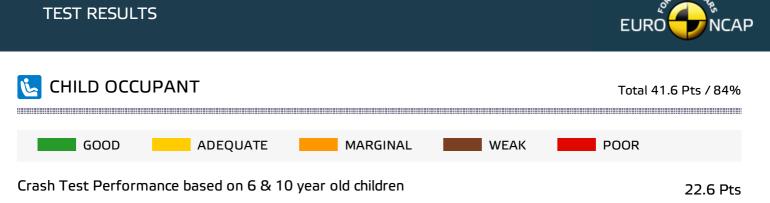

# 🔄 CHILD OCCUPANT

#### Total 41.6 Pts / 84%

#### Comments

In the frontal offset test, protection of the 10 year dummy was good or adequate. Dummy readings of chest deceleration in the 6 year dummy indicated marginal protection. In the side barrier test, both dummies were well protected and maximum points were scored. The front passenger airbag can be disabled to allow a rearward-facing child restraint to be used in that seating position. Clear information is provided to the driver regarding the status of the airbag and the system was rewarded. All of the restraints for which the i30 is designed could be properly installed and accommodated.